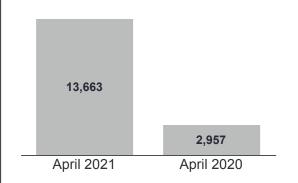

GTA REALTORS® reported 13,663 sales through TRREB's MLS® System in April 2021 – a 12.7 per cent decrease compared to March 2021, but more than quadruple the number of sales reported in April 2020, when the economic impact of COVID-19 was arguably the worst. Compared to the ten-year sales average of 10,000 for the April 2010 to April 2019 period, the April 2021 sales result was up by 36.6 per cent.

## Year-Over-Year Summary<sup>1,7</sup>

|                              | 2020      | 2021        | % Chg. |
|------------------------------|-----------|-------------|--------|
| Sales                        | 2,957     | 13,663      | 362.1% |
| New Listings <sup>2</sup>    | 6,180     | 20,825      | 237.0% |
| Active Listings <sup>3</sup> | 10,561    | 11,668      | 10.5%  |
| Average Price <sup>1</sup>   | \$820,226 | \$1,090,992 | 33.0%  |
| Avg. LDOM⁵                   | 19        | 10          | -47.4% |
| Avg. PDOM⁵                   | 24        | 14          | -41.7% |