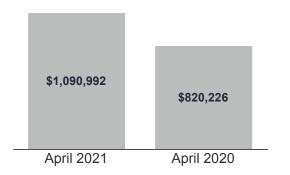

The MLS® Home Price Index Composite benchmark was up by 17.8 per cent year-over-year. The Composite benchmark also increased on a monthly basis, but the pace of monthly growth decelerated. The average selling price of \$1,090,992 was up by 33 per cent compared to April 2020, but was basically flat relative to March 2021. This was in contrast to most years in the past when the average selling price increased between March and April.

## Year-Over-Year Summary<sup>1,7</sup>

|                              | 2020      | 2021        | % Chg. |
|------------------------------|-----------|-------------|--------|
| Sales                        | 2,957     | 13,663      | 362.1% |
| New Listings <sup>2</sup>    | 6,180     | 20,825      | 237.0% |
| Active Listings <sup>3</sup> | 10,561    | 11,668      | 10.5%  |
| Average Price <sup>1</sup>   | \$820,226 | \$1,090,992 | 33.0%  |
| Avg. LDOM⁵                   | 19        | 10          | -47.4% |
| Avg. PDOM⁵                   | 24        | 14          | -41.7% |